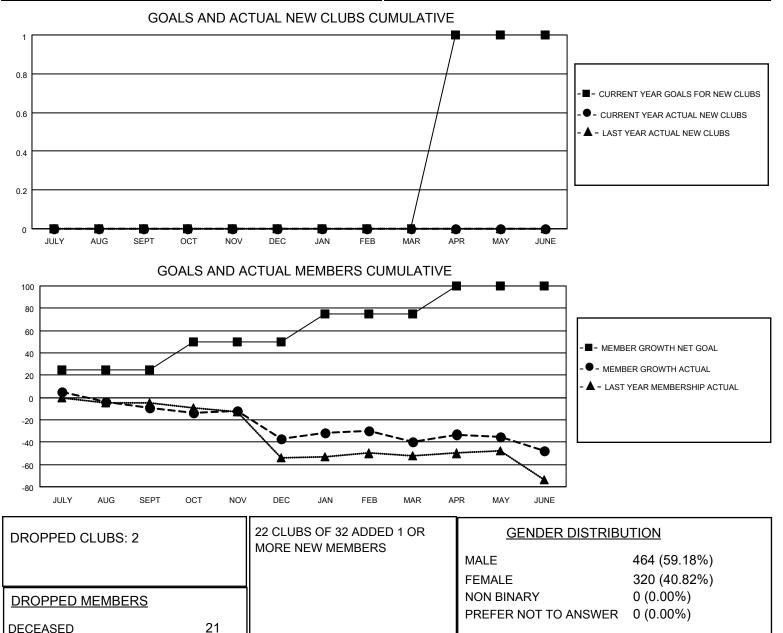

## LOCATION IDAHO

DECEASED

OTHER TOTAL

MBR0181

CLUB CANCELLED

District 39 W

Results as of: 6/30/2022

| Clubs                 |               |           |               | Members               |                        |                         |                                                    |
|-----------------------|---------------|-----------|---------------|-----------------------|------------------------|-------------------------|----------------------------------------------------|
| RESULTS FOR 2021-2022 |               |           |               | RESULTS FOR 2021-2022 |                        |                         |                                                    |
| QUARTER               | NEW CLUB GOAL | NEW CLUBS | DROPPED CLUBS | QUARTER MEM           | BER GROWTH NET<br>GOAL | MEMBER GROWTH<br>ACTUAL | DROPPED<br>MEMBERS ACTUAL<br>(including transfers) |
| JULY/AUG/SEPT         | 0             | 0         | 1             | JULY/AUG/SEPT         | 25                     | 30                      | 38                                                 |
| OCT/NOV/DEC           | 0             | 0         | 0             | OCT/NOV/DEC           | 25                     | 22                      | 50                                                 |
| JAN/FEB/MAR           | 0             | 0         | 1             | JAN/FEB/MAR           | 25                     | 35                      | 37                                                 |
| APR/MAY/JUNE          | 1             | 0         | 0             | APR/MAY/JUNE          | 25                     | 40                      | 46                                                 |